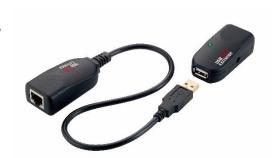

## USB2.0 Single port CAT 5/5e/6 Extender up to 50m

Model no: EXP-USB-3000

aegis' EXP-USB-3000 can be used to extend the USB signals via Cat.5/5e/6 cable between a USB peripheral device and host computer by up to 50m. Supports USB 2.0 High Speed and USB 1.1 Full Speed / Low Speed Plug & Play installation OS independent. Perfect for use with USB 2.0 devices such as storage devices printer, scanners, mice and keyboards.

Setting up aegis' EXP-USB-3000 is quite simple. Using the RJ-45 is used to bridge the connection between the local unit and remote unit. No configuration or software driver needed. Low cost in comparison with extension of cable using Hubs or other USB extender.