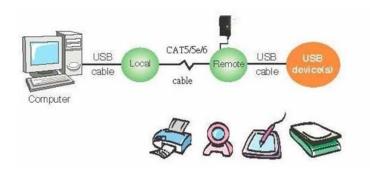

## **DIAGRAM**

## USB2.0 Single port CAT 5/5e/6 Extender up to 50m

Model no: EXP-USB-3000

aegis' EXP-USB-3000 can be used to extend the USB signals via Cat.5/5e/6 cable between a USB peripheral device and host computer by up to 50m. Supports USB 2.0 High Speed and USB 1.1 Full Speed / Low Speed Plug & Play installation OS independent. Perfect for use with USB 2.0 devices such as storage devices printer, scanners, mice and keyboards.

Setting up aegis' EXP-USB-3000 is quite simple. Using the RJ-45 is used to bridge the connection between the local unit and remote unit. No configuration or software driver needed. Low cost in comparison with extension of cable using Hubs or other USB extender.