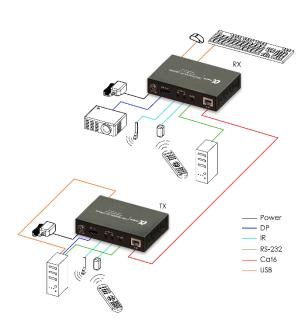

### DIAGRAM

| I/O CONNECTORS        | Transmitter (TX)                | Receiver (RX)                   |
|-----------------------|---------------------------------|---------------------------------|
| Inputs                | 1x DisplayPort Female Connector | 1x RJ45 Jack                    |
|                       | 1x DC Power Jack                | 1x DC Power Jack                |
|                       | 1x USB Type B                   | 1xIR TX 3.5mm                   |
|                       | 1x IR TX 3.5mm                  |                                 |
| Outputs               | 1x RJ45 HD Signal               | 1x DisplayPort Female Connector |
|                       | 1x IR RX 3.5mm                  | 2x USB Type A                   |
|                       |                                 | 1x IR RX 3.5mm                  |
| Control port          | 1x RS232 3.5mm                  |                                 |
| MECHNICAL             |                                 |                                 |
| Transmitter/Receiver  |                                 |                                 |
| Dimensions (H-W-D)    | 110*75*25MM                     |                                 |
| Weight                | 0.45kg                          |                                 |
| ENVIRONMENTAL         |                                 |                                 |
| Operating Temperature | +0 to +40° C (+32° to 104° F)   |                                 |
| Operating Humidity    | 10% to 85% (Non-condensing)     |                                 |
| Storage Temperature   | -20° to +60° (+20° to +140° F)  |                                 |
| Storage Humidity      | 10% to 85% (Non-condensing)     |                                 |