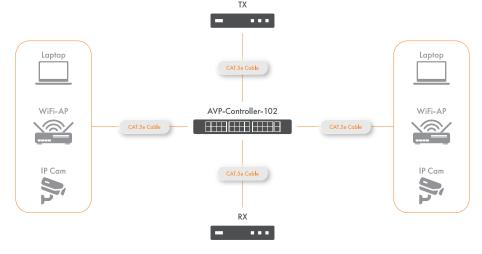

# **Application Scenarios**

### Enterprise Network Deployment

Connects computers, printers, IP telephones, and other terminal devices in office buildings.

### ✓ Video Surveillance Systems

Powers and connects multiple IP cameras, simplifying cabling and ensuring stable power supply.

#### Educational Institutions

Integrates wireless access points (APs), electronic whiteboards, and classroom computers.